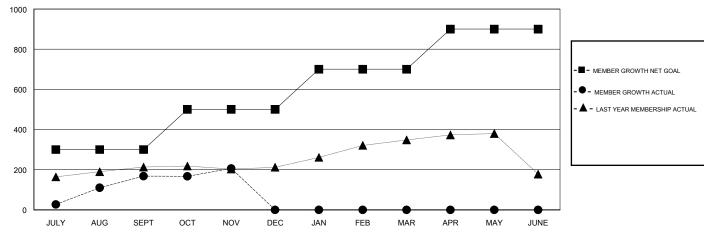

## GOALS AND ACTUAL MEMBERS CUMULATIVE

| DROPPED CLUBS: 0  DROPPED MEMBERS |    | 52 CLUBS OF 103 ADDED 1 OR MORE<br>NEW MEMBERS | GENDER DISTRIBUTION  MALE 3,206 (87.52%)  FEMALE 457 (12.48%) |  |       |
|-----------------------------------|----|------------------------------------------------|---------------------------------------------------------------|--|-------|
| DECEASED                          | 7  | CLICK HERE FOR CUMULATIVE                      | TOTAL FAMILY UNIT MEMBERS                                     |  | 1,015 |
| CLUB CANCELLED 0 OTHER 89         |    | MEMBERSHIP DATA                                | FAMILY MEMBERS PAYING HALF                                    |  | 593   |
| TOTAL                             | 96 |                                                | DUES                                                          |  |       |