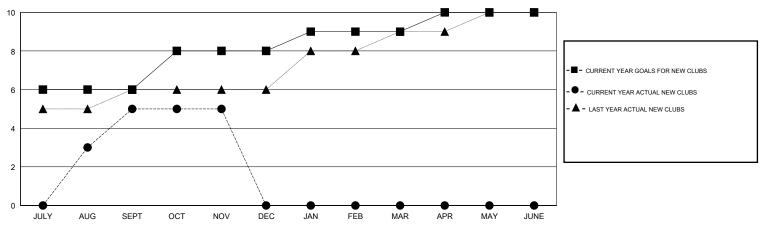

| 0             | JULY/AUG/SEPT         | 300                       | 233                     | 58                                                 |  |
| OCT/NOV/DEC   | 2             | 0           | 0             | OCT/NOV/DEC           | 200                       | 79                      | 38                                                 |  |
| JAN/FEB/MAR   | 1             | 0           | 0             | JAN/FEB/MAR           | 200                       | 0                       | 0                                                  |  |
| APR/MAY/JUNE  | 1             | 0           | 0             | APR/MAY/JUNE          | 200                       | 0                       | 0                                                  |  |

## GOALS AND ACTUAL NEW CLUBS CUMULATIVE



## GOALS AND ACTUAL MEMBERS CUMULATIVE



| DROPPED CLUBS: 0  DROPPED MEMBERS |    | 52 CLUBS OF 103 ADDED 1 OR MORE<br>NEW MEMBERS | GENDER DISTRIBUTION  MALE 3,206 (87.52%)  FEMALE 457 (12.48%) |  |       |
|-----------------------------------|----|------------------------------------------------|---------------------------------------------------------------|--|-------|
| DECEASED                          | 7  | CLICK HERE FOR CUMULATIVE                      | TOTAL FAMILY UNIT MEMBERS                                     |  | 1,015 |
| CLUB CANCELLED 0 OTHER 89         |    | MEMBERSHIP DATA                                | FAMILY MEMBERS PAYING HALF                                    |  | 593   |
| TOTAL                             | 96 |